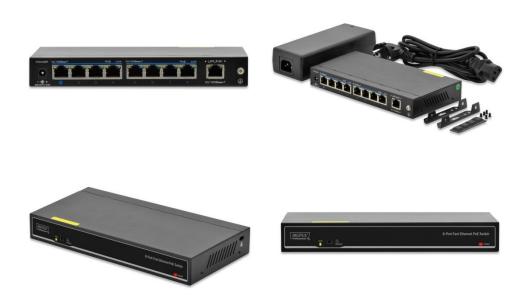

th 8 Power over Ethernet Ports provides your network a noticeable improvement in performance and efficiency. Thanks to PoE+ (30 W) support, you only need one cable (network cable) for power and data transfer. This enables you to expend your network even where no power lines or outlets are available. The switch doesn't need a configuration so a fast and seamless integration into your network is guaranteed. With the integrated DIP switch, you can activate the VLAN mode (Virtual Local Area Network). By the port separation an optimal and time-saving identification of the connected devices (eg. IP-Network cameras) is possible without using a web interface.

#### **Product Number Information**

DN-95323

8-Port Fast Ethernet Switch with 8 PoE Ports and VLAN configuration

## **Product Images**





# **Example of Use**