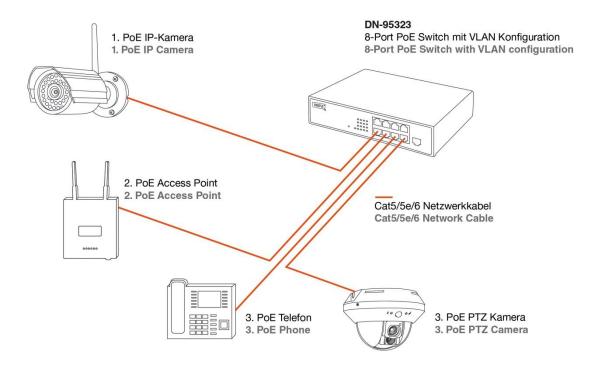

orts provides your network a noticeable improvement in performance and efficiency. Thanks to PoE+ (30 W) support, you only need one cable (network cable) for power and data transfer. This enables you to expend your network even where no power lines or outlets are available. The switch doesn't need a configuration so a fast and seamless integration into your network is guaranteed. With the integrated DIP switch, you can activate the VLAN mode (Virtual Local Area Network). By the port separation an optimal and time-saving identification of the connected devices (eg. IP-Network cameras) is possible without using a web interface.

#### **Product Number Information**

DN-95323

8-Port Fast Ethernet Switch with 8 PoE Ports and VLAN configuration

## **Product Images**





# **Example of Use**